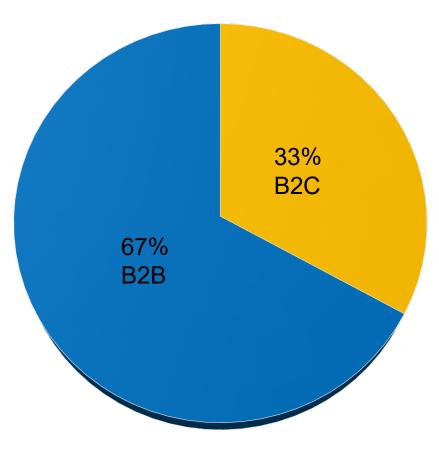

## LIC Data Survey Summary



## Percentage of responses (First time presented July 2020)





## Respondents report a total of 168 000 cases with value of 849 MEUR









NB! Our branch has increased challenges to find debtors new addresses. But the figures incl. also other like: Small amount files, Death estate etc..

### The average size of claim per channel (in Euro)





### **Respondents report following split between B2C / B2B**





### **Respondents report following split between 3PC and DP**





## **Share of dispute**



Disputed Not disputed

- Please keep in mind that the definition varies widely from country to country.
- In some countries (for instance in Sweden), debtor don't need to give any reason for why they dispute.
- In other countries (for instance in Norway), debt collector (and creditor) has the right to ask for and get a reason for the dispute.



#### **Respondents number of FTE's working in debt collection:**

#### In total:

2 115 employees

Average per company:

49 employees



## Which country is most important to respondents that LIC expand to / get new members in?

- 5 members want LIC to get members in **China** (incl. Hong Kong).
  - <u>Remark from LIC board</u>: LIC have since February