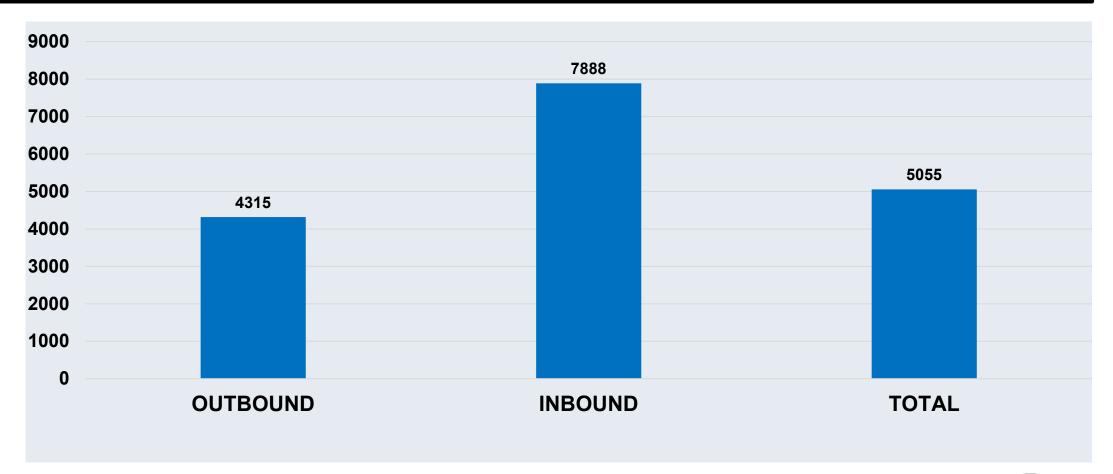

## LIC Data Survey Summary



## Percentage of responses (First time presented July 2020)





## Respondents report a total of 168 000 cases with value of 849 MEUR









NB! Our branch has increased challenges to find debtors new addresses. But the figures incl. also other like: Small amount files, Death estate etc..

### The average size of claim per channel (in Euro)





### **Respondents report following split between B2C / B2B**





### **Respondents report following split between 3PC and DP**





## **Share of dispute**



Disputed Not disputed

- Please keep in mind that the definition varies widely from country to country.
- In some countries (for instance in Sweden), debtor don't need to give any reason for why they dispute.
- In other countries (for instance in Norway), debt collector (and creditor) has the right to ask for and get a reason for the dispute.



#### **Respondents number of FTE's working in debt collection:**

#### In total:

2 115 employees

Average per company:

49 employees



## Which country is most important to respondents that LIC expand to / get new members in?

- 5 members want LIC to get members in **China** (incl. Hon