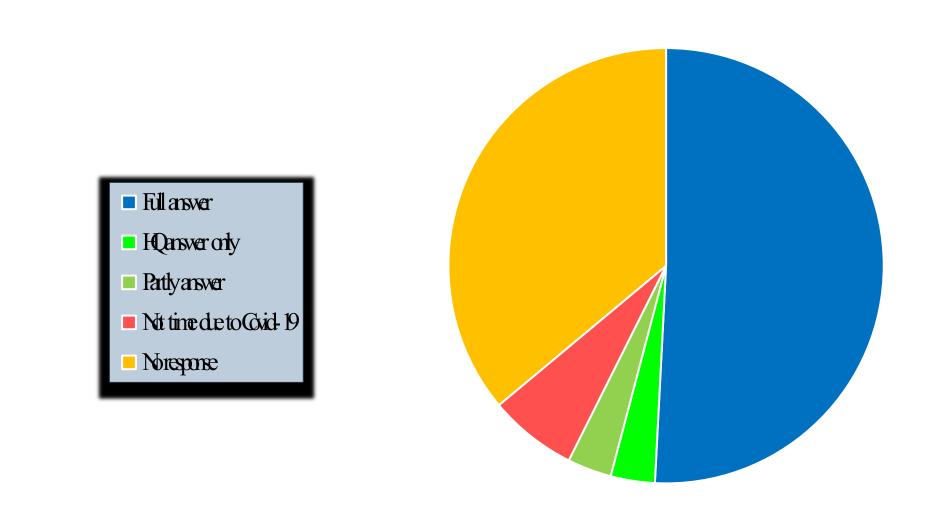

## Respondents report a total of 168 000 cases with value of 849 MEUR

NB! Our branch has increased challenges to find debtors new addresses. But the figures incl. also other like: Small amount files, Death estate etc..