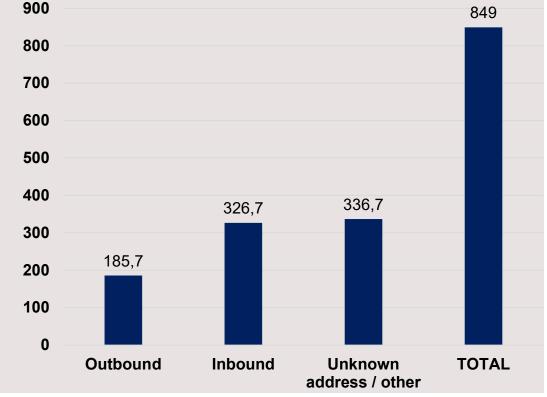

## Respondents report a total of 168 000 cases with value of 849 MEUR

NB! Our branch has increased challenges to find debtors new addresses. But the figures incl. also other like: Small amount files, Death estate etc..