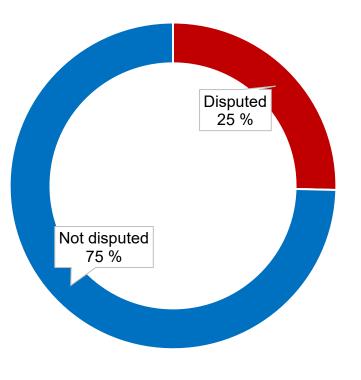

## **Share of dispute**

Disputed Not disputed

- Please keep in mind that the definition varies widely from country to country.
- In some countries (for instance in Sweden), debtor don't need to give any reason for why they dispute.
- In other countries (for instance in Norway), debt collector (and creditor) has the right to ask for and get a reason for the dispute.