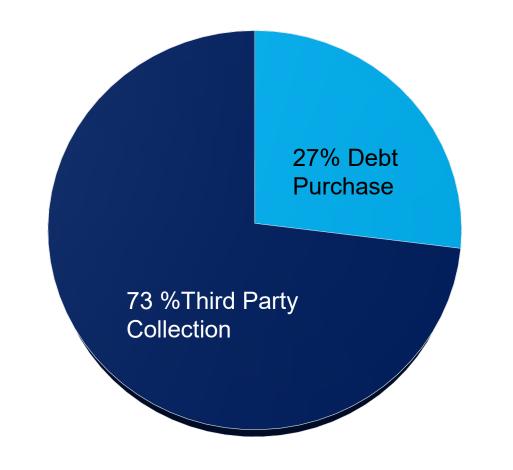

## LIC Data Survey Summary



## Percentage of responses (First time presented July 2020)





## Respondents report a total of 168 000 cases with value of 849 MEUR









NB! Our branch has increased challenges to find debtors new addresses. But the figures incl. also other like: Small amount files, Death estate etc..

### The average size of claim per channel (in Euro)





### **Respondents report following split between B2C / B2B**





### **Respondents report following split between 3PC and DP**





## **Share of dispute**



Disputed Not disputed

- Please keep in mind that the definition varies widely from country to country.
- In some countries (for instance in Sweden), debtor don't need to give any reason for why they dispute.
- In other countries (for instance in Norway), debt collector (and creditor) has the right to ask for and get a reason for the dispute.



#### **Respondents number of FTE's working in debt collection:**

#### In total:

2 115 employees

Average per company:

49 employees



## Which country is most important to respondents that LIC expand to / get new members in?

- 5 members want LIC to get members in **China** (incl. Hong Kong).
  - <u>Remark from LIC board</u>: LIC have since February 2020 got Ningbo Esteem Consulting Co. Ltd. in China as member
- Fo